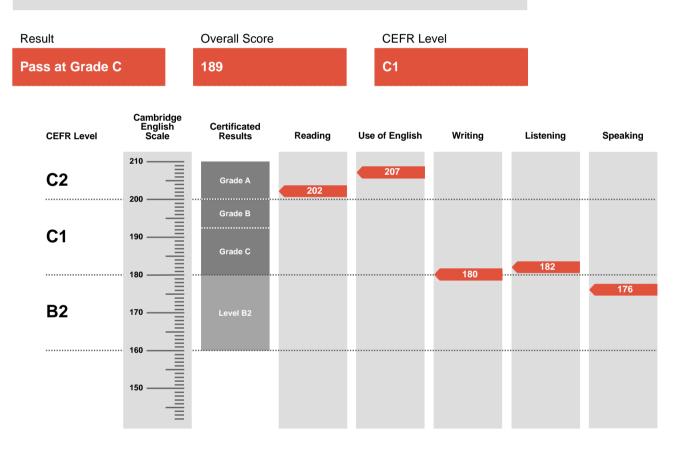

## LANDERNEAU

Advanced is an examination targeted at Level C1 in the Council of Europe's Common European Framework of Reference.

Candidates achieving Grade A (between 200 and 210 on the Cambridge English Scale) receive a certificate stating that they have demonstrated ability at Level C2. Candidates achieving Grade B or Grade C (between 180 and 199 on the Cambridge English Scale) receive a certificate at Level C1.

Candidates whose performance is below Level C1, but falls within Level B2 (between 160 and 179 on the Cambridge English Scale), receive a certificate stating that they have demonstrated ability at Level B2.

 Pass at Grade B
 193 — 199

 Pass at Grade C
 180 — 192

 Level B2
 160 — 179

Candidates who take Advanced and score between 142 and 159 on the Cambridge English Scale do not receive a result, CEFR level or certificate.